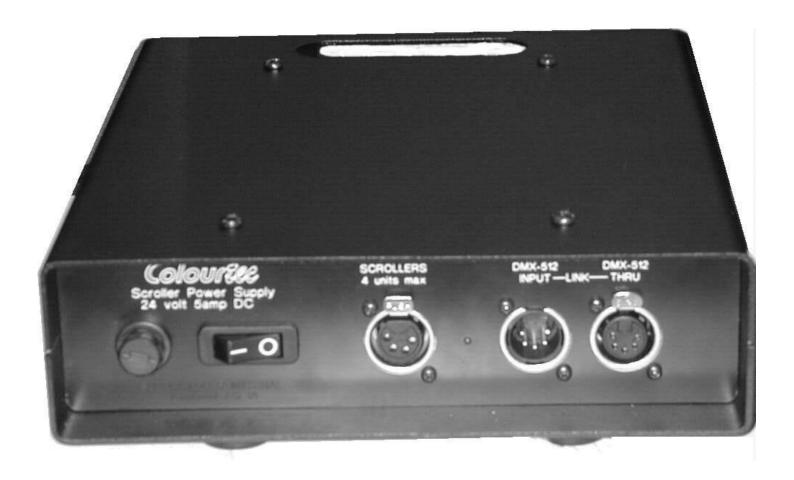

## COLOURTEC POWER SUPPLY Power for 4 scrollers.

Housed in a tough 2 mm Aluminium enclosure, this power supply can supply the required 24 volts to suit four scrollers. The input link is DMX buffered which presents only one load to the DMX network regardless of the number of scrollers on the output of the power supply. The power supply circuitry is of transformer and rectifier type which enables it to run even when there are large variances in the incoming mains power. Input connectors are professional 5 pin XLR type and output is 4 pin XLR type. This power supply is supplied with a large threaded stud to enable a bar hook to be fitted for flying the supply together with the scrollers. The 240v inlet cable is securely attached to the box via a high compression metal gland. Four screwed rubber feet keep the unit stable and above any other equipment air vents or such like.

## **SPECIFICATION**

Weight: 4 Kg

Size:230w x 270 x 65mm Finish: Powdercoat Texture

Input: 240v

Output: 24 Volt DC Output Fuse: 4A

Input Link: M to F Hardwired

Input: 5 pin XLR

Conformity: DMX512 USITT

Output:1 x 4 Pin XLR

Pin1: Shield Pin2: Data Pin3 Data + Pin4: 24Vdc